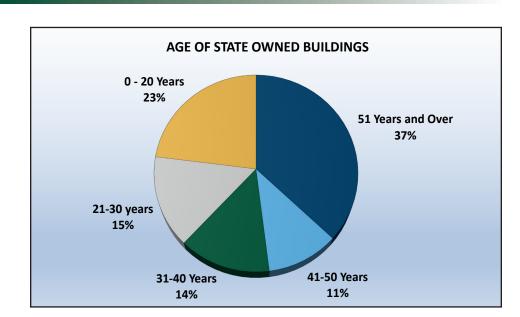

## **PORTFOLIO SUMMARY**

Total Buildings in Portfolio 14,719

**Total Insured Value of Buildings** 

\$32.7 billion

**Total Owned and** 

Leased Land 848.763 acres

Total Leases in Portfolio 2

2,255