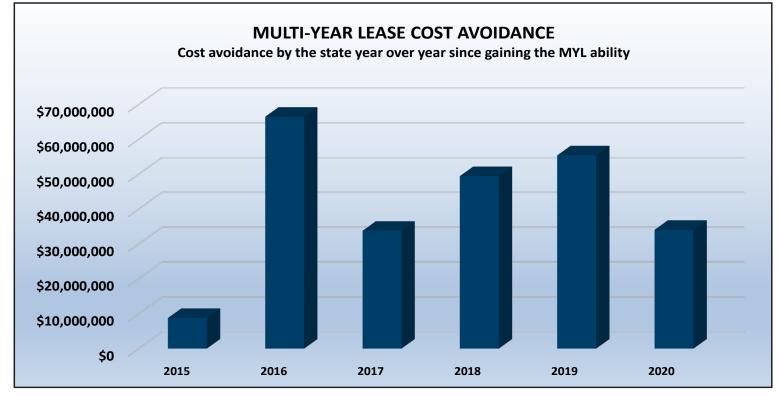

### **FY 2020 LEASING SUMMARY**

New/renegotiated leases signed 131

Annual rent of signed leases (first year) \$1,133,116

Average rent per square foot \$10.79

| MULTI-YEAR LEASES          |              |
|----------------------------|--------------|
| Multi-year leases executed | 15           |
| Total value of leases      | \$84,697,000 |