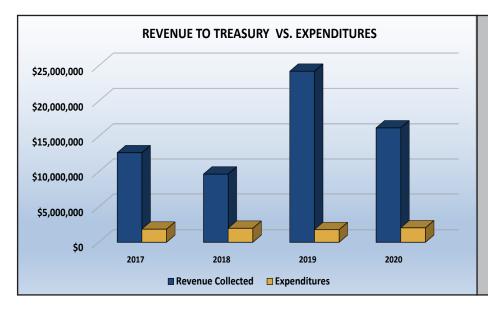

# FY 2020 PORTFOLIO REPORT

spc tracks
the revenue
derived from
the sale and
lease of state
owned assets,
compared
to the cost
of Spc's
operations,
showing a
significant
annual
benefit to
Georgians.

The State Properties Commission (SPC) is the real estate portfolio manager for the state and is responsible for the acquisition and disposition of all state-owned real property or real property interest with the exception of the Board of Regents and Department of Transportation.