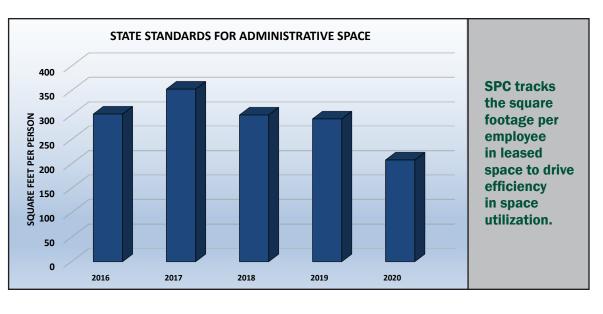

# FY 2020 PORTFOLIO REPORT

spc tracks
the revenue
derived from
the sale and
lease of state
owned assets,
compared
to the cost
of Spc's
operations,
showing a
significant
annual
benefit to
Georgians.

The State Properties Commission (SPC) is the real estate portfolio manager for the state and is responsible for the acquisition and disposition of all state-owned real property or real property interest with the exception of the Board of Regents and Department of Transportation.