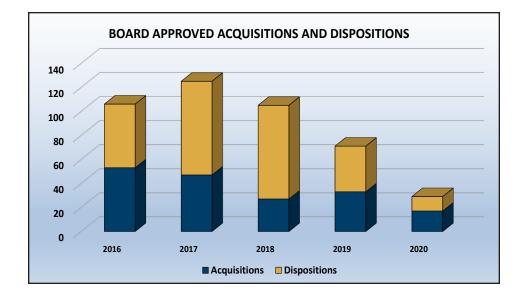

## **PORTFOLIO SUMMARY**

Total Buildings in Portfolio 14,719

**Total Insured Value of Buildings** 

\$32.7 billion

**Total Owned and** 

Leased Land 848.763 acres

Total Leases in Portfolio 2

2,255