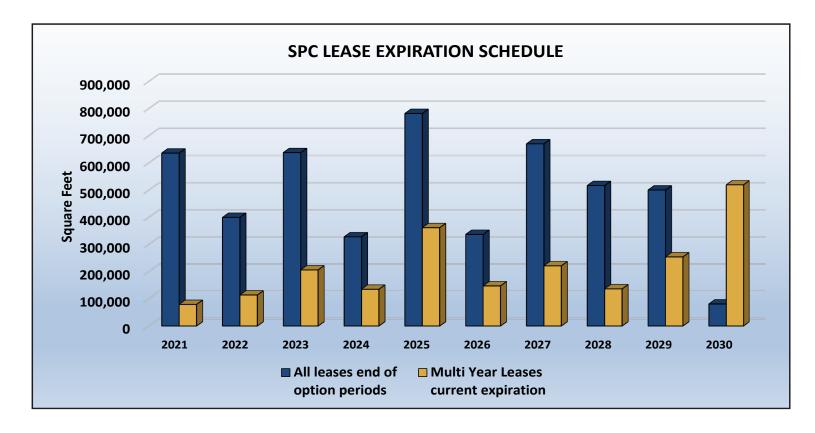

### **FY 2020 LEASING SUMMARY**

New/renegotiated leases signed 131

Annual rent of signed leases (first year) \$1,133,116

Average rent per square foot \$10.79

| MULTI-YEAR LEASES          |              |
|----------------------------|--------------|
| Multi-year leases executed | 15           |
| Total value of leases      | \$84,697,000 |